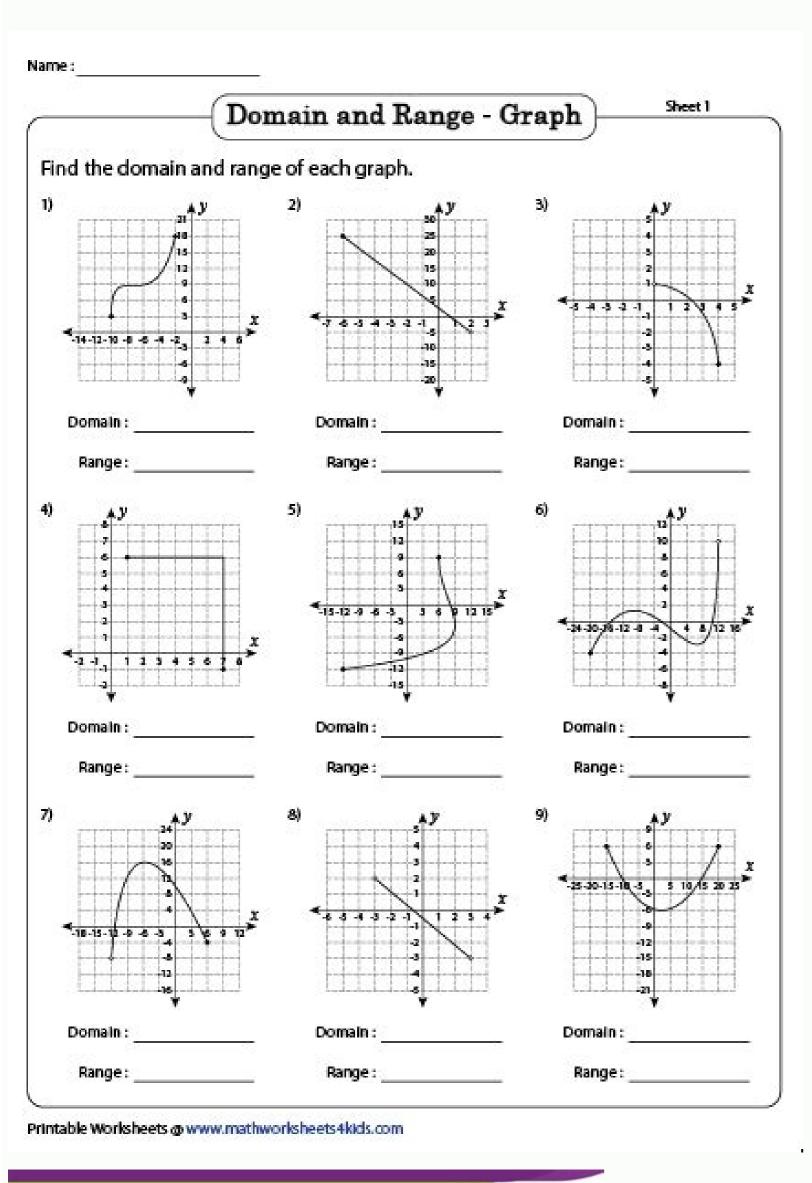

|                                 | Name                   |        |
|---------------------------------|------------------------|--------|
| Using the Distributive Property |                        | Period |
| Simplify each expression.       |                        |        |
| 1) -6(a+8)                      | 2) 4(1 + 9x)           |        |
| 3) 6(-5n + 7)                   | 4) $(9m + 10) \cdot 2$ |        |
| 5) $(-4 = 3n) \cdot -8$         | 6) 8(-b-4)             |        |
| $(1-7n) \cdot 5$                | 8) $-6(x+4)$           |        |
| 9) 5(3m - 6)                    | 10) (-6p+7)·-4         |        |
| 1) 5(b-1)                       | 12) $(x+9) \cdot 5$    |        |
| 13) -4(-8x - 8)                 | 14) -6(7 + x)          |        |
| 15) -3(x - 5)                   | 16) ~5(10x + 1)        |        |
| 7) (1 + 2v) · 5                 | 18) -8(1 - 5x)         |        |
| 9) -7(5k - 4)                   | 20) -5(7a-6)           |        |
| (1) 5(n+6)                      | 22) 4(3r - 8)          |        |
| 23) 3(5 + 5x)                   | 24) (1 + 9x)10         |        |